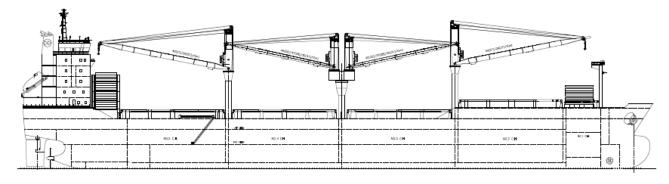

### **CARGO HOLDS**

| GRAIN CAPACITY                                       | 37,868 M³    |
|------------------------------------------------------|--------------|
| BALE CAPACITY                                        | 36,782M³     |
| CARGO CRANES                                         |              |
| 2X 40MT @ 27M, 26MT @ 37M                            |              |
| 2X 45MT @ 22M, 37MT @ 28M, 30MT @ 31M                |              |
| NO.2A&NO.2B CAN BE TWINNED TO PROVIDE 90MT SWL @ 22M |              |
| BUNKER TANKS                                         |              |
| VLSFO TANK CAPACITY                                  | 1,478 M³     |
| NO. OF VLSFO TANKS                                   | 5            |
| MGO TANK CAPACITY                                    | 595 M³       |
| NO. OF MGO TANKS                                     | 3            |
| WATER BALLAST                                        |              |
| SEGREGATED BALLAST                                   | YES          |
| PUMPING RATE                                         | 2 X 500 M³/H |