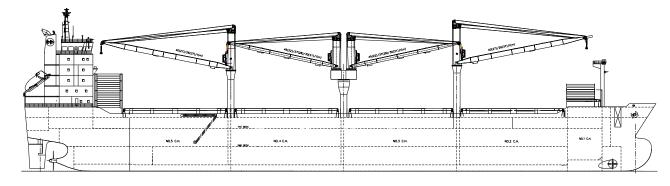

# **CARGO HOLDS**

| GRAIN CAPACITY                        | 39,965 M³    |  |
|---------------------------------------|--------------|--|
| BALE CAPACITY                         | 37,998M³     |  |
| CARGO CRANES                          |              |  |
| 2X 40MT @ 27M, 26MT @ 37M             |              |  |
| 2X 45MT @ 22M, 37MT @ 28M, 30MT @ 31M |              |  |
| NO.2A&NO.2B CAN BE TWINNED TO PROVIDE |              |  |
| 90MT SWL @ 22M                        |              |  |
| BUNKER TANKS                          |              |  |
| HSFO TANK CAPACITY                    | 1,147 M³     |  |
| NO. OF HSFO TANKS                     | 5            |  |
| MGO TANK CAPACITY                     | 719M³        |  |
| NO. OF MGO TANKS                      | 3            |  |
| WATER BALLAST                         |              |  |
| SEGREGATED BALLAST                    | YES          |  |
| PUMPING RATE                          | 2 X 500 M³/H |  |
|                                       |              |  |