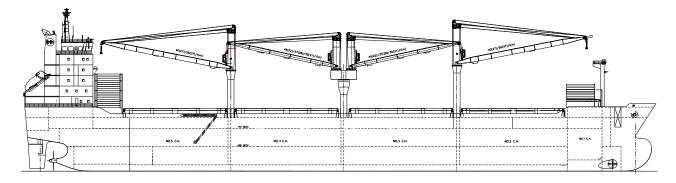

### **CARGO HOLDS**

| GRAIN CAPACITY                                       | 39,965 M³    |
|------------------------------------------------------|--------------|
| BALE CAPACITY                                        | 37,998M³     |
| CARGO CRANES                                         |              |
| 2X 40MT @ 27M, 26MT @ 37M                            |              |
| 2X 45MT @ 22M, 37MT @ 28M, 30MT @ 31M                |              |
| NO.2A&NO.2B CAN BE TWINNED TO PROVIDE 90MT SWL @ 22M |              |
| BUNKER TANKS                                         |              |
| HSFO TANK CAPACITY                                   | 1,147M³      |
| NO. OF HSFO TANKS                                    | 5            |
| MGO TANK CAPACITY                                    | 719M³        |
| NO. OF MGO TANKS                                     | 3            |
| WATER BALLAST                                        |              |
| SEGREGATED BALLAST                                   | YES          |
| PUMPING RATE                                         | 2 X 500 M³/H |
|                                                      |              |