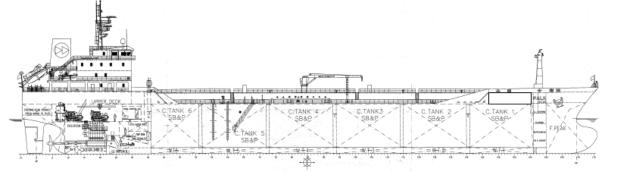

# JAVA PALM

### 17,039 MT SMALL RANGE TANKER

#### MAIN DIMENSION

| LOA                            | 145.15 m |
|--------------------------------|----------|
| BEAM                           | 23.03 m  |
| DEPTH                          | 12.50 m  |
| DRAFT (TROPICAL)               | 8.983 m  |
| DRAFT (SUMMER)                 | 8.80 m   |
| CARGOES                        |          |
| CLEAN PETROLEUM PRODUCTS       |          |
| DIRTY PETROLEUM PRODUCTS       |          |
| VEGETABLES OILS                |          |
| BIO-FUEL BLENDS                |          |
| FATTY ACID METHYL ESTER (FAME) |          |
|                                |          |

| CARGO TANKS         |                        |
|---------------------|------------------------|
| CARGO CAPACITY      | 19093.36m <sup>3</sup> |
| CARGO SEGREGATIONS  | 4                      |
| TANK COATING        | PHENOLIC EPOXY         |
| CARGO PUMP SYSTEM   |                        |
| PUMPING RATE        | 525 m³/h               |
| SCREW               |                        |
| BUNKER TANKS        |                        |
| VLSFO TANK CAPACITY | 681.481m³              |
| NO. OF VLSFO TANKS  | 3                      |
| MGO TANK CAPACITY   | 91.704m³               |
| NO. OF MGO TANKS    | 3                      |
| WATER BALLAST       |                        |
| SEGREGATED BALLAST  | NO                     |
| PUMPING RATE        | 300m³/h                |
| IMO CLASS           |                        |
| TYPE II AND III     |                        |