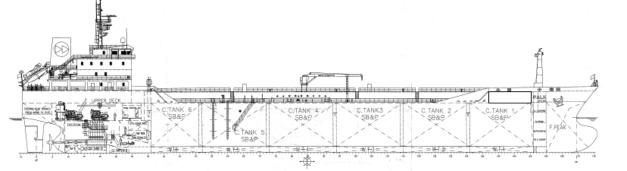

# **KALIMANTAN PALM**

### **17,066 MT SMALL RANGE TANKER**

**PCL** 

#### MAIN DIMENSION

| LOA                            | 145.15 m |
|--------------------------------|----------|
| BEAM                           | 23.00 m  |
| DEPTH                          | 12.50 m  |
| DRAFT (TROPICAL)               | 8.983 m  |
| DRAFT (SUMMER)                 | 8.80 m   |
| CARGOES                        |          |
| CLEAN PETROLEUM PRODUCTS       |          |
| DIRTY PETROLEUM PRODUCTS       |          |
| VEGETABLES OILS                |          |
| BIO-FUEL BLENDS                |          |
| FATTY ACID METHYL ESTER (FAME) |          |
|                                |          |

| MAIN ENGINE                                                     |  |
|-----------------------------------------------------------------|--|
| STX MAN B&N 6S35 MC-MK7                                         |  |
| DEADWEIGHT                                                      |  |
| 17,066 MT                                                       |  |
| LADEN SPEED                                                     |  |
| 12.0 KNOTS                                                      |  |
| AUXILIARY ENGINE                                                |  |
| 3 x DAIHATSU 5DK20 (660kW@900 rpm)                              |  |
| <b>TOTAL:</b> 19,80kW                                           |  |
| CLASS                                                           |  |
| AMERICAN BUREAU OF SHIPPING (ABS)                               |  |
| +A1(E), OIL AND CHEMICAL TANKER, (E), +<br>AMS, +ACCU, ESP, CRC |  |

### **CARGO TANKS**

| CARGO CAPACITY      | 19093.36m <sup>3</sup> |
|---------------------|------------------------|
| CARGO SEGREGATIONS  | 4                      |
| TANK COATING        | PHENOLIC EPOXY         |
| CARGO PUMP SYSTEM   |                        |
| PUMPING RATE        | 500m³/h                |
| SCREW               |                        |
| BUNKER TANKS        |                        |
| VLSFO TANK CAPACITY | 685.72 m³              |
| NO. OF VLSFO TANKS  | 4                      |
| MGO TANK CAPACITY   | 93.58 m³               |
| NO. OF MGO TANKS    | 3                      |
| WATER BALLAST       |                        |
| SEGREGATED BALLAST  | NO                     |
| PUMPING RATE        | 300m³/h                |
| IMO CLASS           |                        |
| TYPE II AND III     |                        |
|                     |                        |