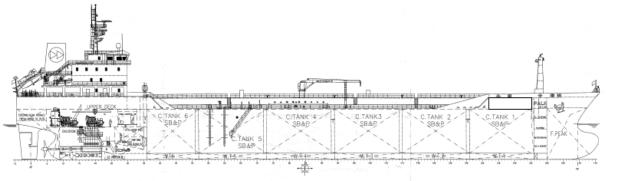

# **SULAWESI PALM**

### **16,945 MT SMALL RANGE TANKER**

PCL

#### MAIN DIMENSION

| LOA                            | 144.00 m |
|--------------------------------|----------|
| BEAM                           | 23.00 m  |
| DEPTH                          | 12.50 m  |
| DRAFT (TROPICAL)               | 8.98 m   |
| DRAFT (SUMMER)                 | 8.80 m   |
| CARGOES                        |          |
| CLEAN PETROLEUM PRODUCTS       |          |
| DIRTY PETROLEUM PRODUCTS       |          |
| VEGETABLES OILS                |          |
| BIO-FUEL BLENDS                |          |
| FATTY ACID METHYL ESTER (FAME) |          |
|                                |          |

| CARGO TANKS         |                |
|---------------------|----------------|
| CARGO CAPACITY      | 19419.20m³     |
| CARGO SEGREGATIONS  | 4              |
| TANK COATING        | PHENOLIC EPOXY |
| CARGO PUMP SYSTEM   |                |
| PUMPING RATE        | 500m³/h        |
| SCREW               |                |
| BUNKER TANKS        |                |
| VLSFO TANK CAPACITY | 687.346 m³     |
| NO. OF VLSFO TANKS  | 3              |
| MGO TANK CAPACITY   | 78.603 m³      |
| NO. OF MGO TANKS    | 3              |
| WATER BALLAST       |                |
| SEGREGATED BALLAST  | NO             |
| PUMPING RATE        | 300m³/h        |
| IMO CLASS           |                |
|                     |                |