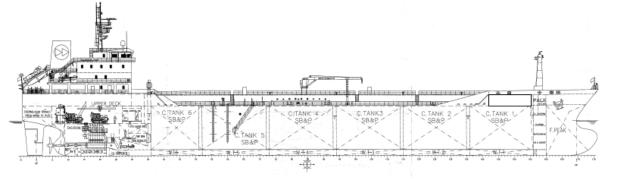

#### **CARGO TANKS**

| CARGO CAPACITY      | 19419.20m ³    |
|---------------------|----------------|
| CARGO SEGREGATIONS  | 4              |
| TANK COATING        | PHENOLIC EPOXY |
| CARGO PUMP SYSTEM   |                |
| PUMPING RATE        | 500m³/h        |
| SCREW               |                |
| BUNKER TANKS        |                |
| VLSFO TANK CAPACITY | 687.346 m³     |
| NO. OF VLSFO TANKS  | 3              |
| MGO TANK CAPACITY   | 78.603 m³      |
| NO. OF MGO TANKS    | 3              |
| WATER BALLAST       |                |
| SEGREGATED BALLAST  | NO             |
| PUMPING RATE        | 300m³/h        |
| IMO CLASS           |                |
| TYPE II AND III     |                |

# **MAIN DIMENSION**

| LOA                            | 144.47 m |
|--------------------------------|----------|
| BEAM                           | 23.03 m  |
| DEPTH                          | 12.50 m  |
| DRAFT (TROPICAL)               | 8.983 m  |
| DRAFT (SUMMER)                 | 8.80 m   |
| CARGOES                        |          |
| CLEAN PETROLEUM PRODUCTS       |          |
| DIRTY PETROLEUM PRODUCTS       |          |
| VEGETABLES OILS                |          |
| BIO-FUEL BLENDS                |          |
| FATTY ACID METHYL ESTER (FAME) |          |
|                                |          |